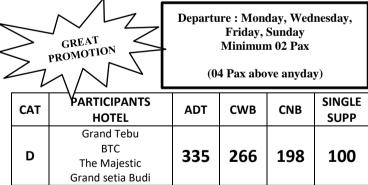

~ Surcharge SGD 20/Pax For Visit Tangkuban Perahu on Weekend and public holiday

Click Here to Submit

Hotel In Single GV 2-3 GV 4-6 GV 7-9 GV 10-14 Supp Bandung A Tebu Hotel Fave Braga Fave Hyper SQ 342 327 317 312 82 Zest Hotel Sukajadi Hotel Neo Dipatiukur в Favehotel Premier 348 333 323 318 88 Cihampelas **Grand Pacific** С The Majesty BTC Grand setiabudi 360 345 335 330 100 Green Forest Grand Tebu D Jayakarta Aston Braga 360 375 350 345 115 Golden Flower Ε El cavana The 101 (WES:+SGD10/R/N) Harris ciumbuleuit 381 366 356 351 121 (WES: +SGD 8/R/N Arion Swissbel (WES:+SGD 6/R/N F Aston tropicana 384 369 359 354 124 Regata G Grand tiokro 372 362 357 127 387 Aston Pasteur н U janavella 390 375 365 360 130 Ι Masonpine Hotel 399 384 139 374 369 J Swissbel Resort Dago Heritage 400 415 390 385 155 Sensa (WES : +SGD 22/R/N)